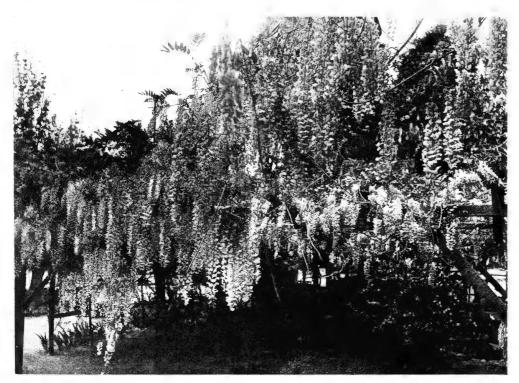

h medium sized, very dark green leaves. Flowers are borne in large flat clusters, and vary from white to rosy pink, with a peculiar fragrance; followed by black berries. Splendid hedge or trimmed specimen. 1-gallon containers, 40c; 5-gal. \$1.50.

## **Xylosma**

XYLOSMA SENTICOSA. A rare plant from China, and one of the finest for Southern California. Grows about 5 feet high, with graceful branches and beautifully shiny green foliage. Because of its handsome foliage, we consider it one of the most useful of all shrubs for many purposes, specimen and group planting, and it is ideal for growing in espalier form. It thrives in any good garden soil, needs no pruning, and does well in hot locations. 1-gallon container, 75c; 5-gal. \$1.75.

## California Flowerland Climbing and Trailing Vines



Glorious Wisterias in bloom. The flowers at the left are Wisteria floribunda; at right center, Wisteria Sinensis.

#### **AMPELOPSIS**

Hardy, ornamental vines that will adhere to stone, brick, cement or wood.

AMPELOPSIS QUINQUEFOLIA. Virginia Creeper. Luxuriant large leaves, five-lobed, which turn intense scarlet in fall. Rapid climber, very hardy. 5-gallon container, \$1.50.

AMPELOPSIS SEMPERVIRENS. Evergreen Amvine with

AMPELOPSIS SEMPERVIRENS. Evergreen Ampelopsis. (Cissus striata) Handsome vine with small palmate leaves of dark green, very handsome. 1-gallon container, 75c; 5-gal. \$1.75.

AMPELOPSIS VEITCHI. Boston Ivy. Beautiful hardy vine clinging closely to walls; glossy leaves which color brilliantly in fall. 1-gallon container, 50c; 5-gal. \$1.50.

#### **ANTIGONON** Rosa 🌆